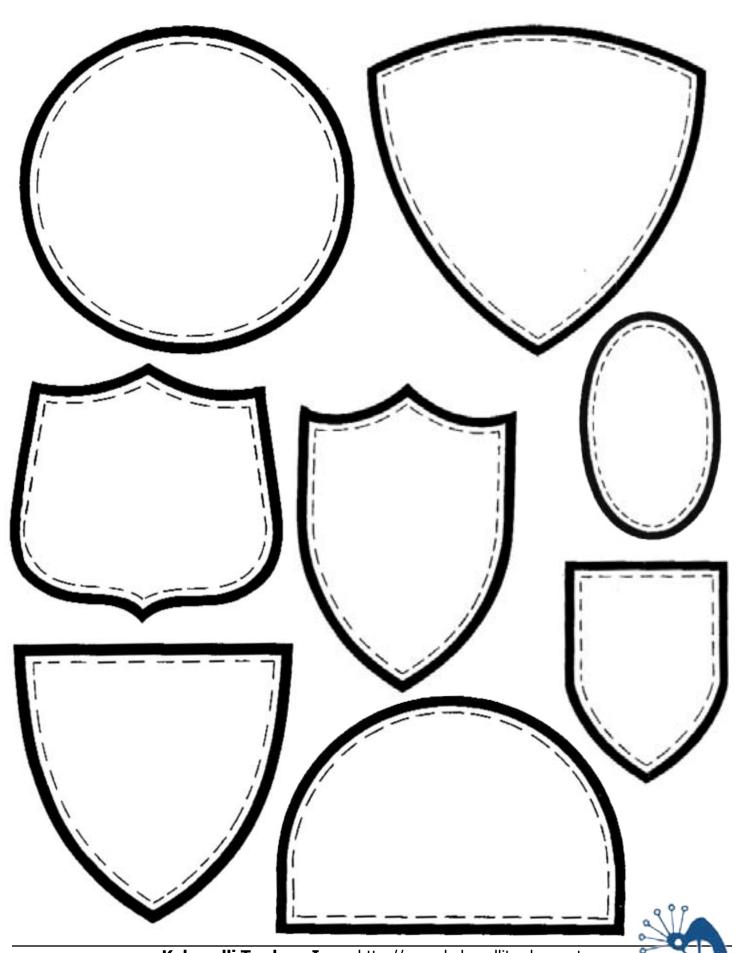

## ORDERING YOUR PATCH IS AS EASY AS 1,2,3

**STEP** 1 If you have an existing patch, logo, decal or artwork, please send it. if not, make a sketch of your idea. Use one of the provided shapes, or, if yours is different, use the space provided on the quotation request form. Remember, any size and shape is possible.

## **Tips on Designing**

• Use your imagination! There are no limits to size and shape, and the provided shapes can be used upside down, sideways... anyway you like. • Never indicate lettering smaller than 1/4 of an inch. Allow room for borders. If using a provided shape, place lettering inside the dotted lines. • Don't crowd your lettering. Allow room for greater legibility and a more attractive patch. • Select contrasting colors for a more dramatic and beautiful patch. Put light colors on dark backgrounds, or viceversa. Avoid the use of yellow on white.