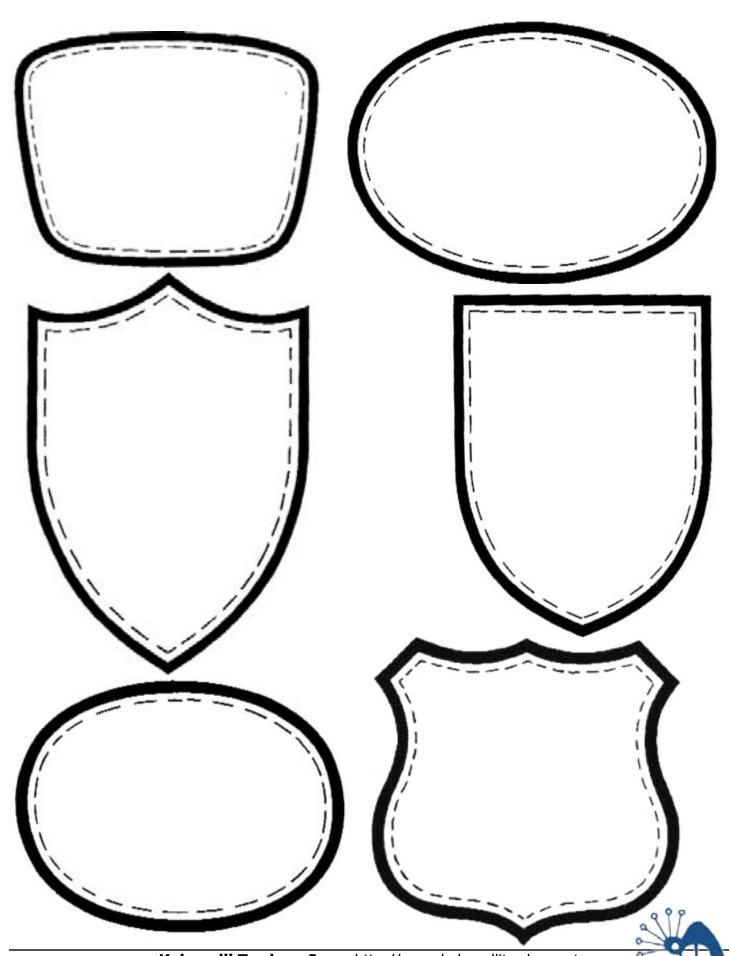

## ORDERING YOUR PATCH IS AS EASY AS 1,2,3

**STEP** 1 If you have an existing patch, logo, decal or artwork, please send it. if not, make a sketch of your idea. Use one of the provided shapes, or, if yours is different, use the space provided on the quotation request form. Remember, any size and shape is possible.

## **Tips on Designing**

• Use your imagination! There are no limits to size and shape, and the provided shapes can be used upside down, sideways... anyway you like. • Never indicate lettering smaller than 1/4 of an inch. Allow room for borders. If using a provided shape, place lettering inside the dotted lines. • Don't crowd your lettering. Allow room for greater legibility and a more attractive patch. • Select contrasting colors for a more dramatic and beautiful patch. Put light colors on dark backgrounds, or viceversa. Avoid the use of yellow on white.