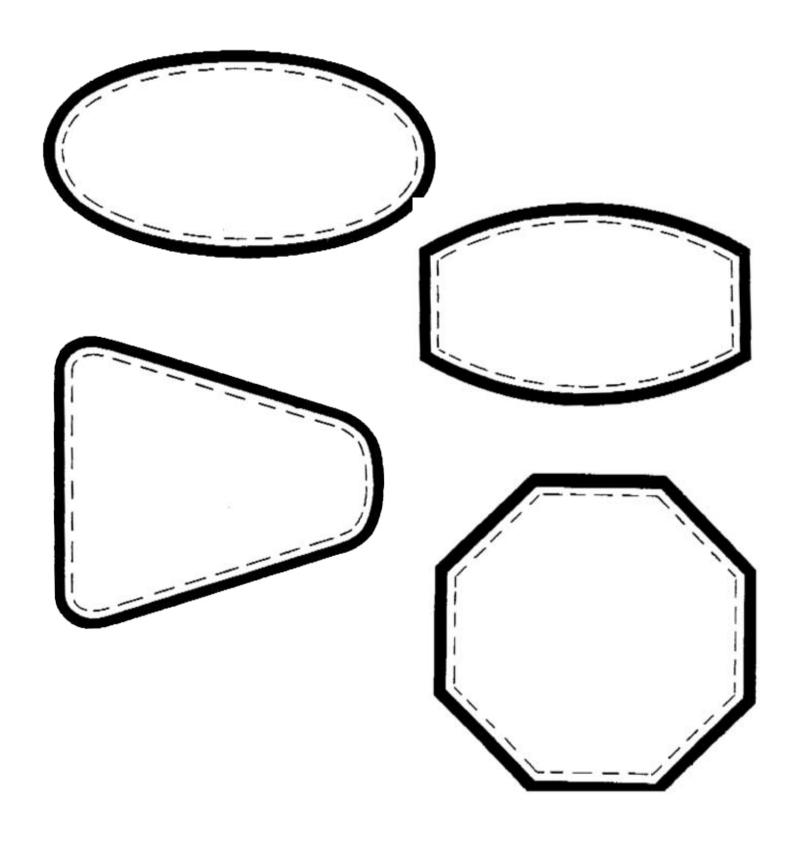

## ORDERING YOUR PATCH IS AS EASY AS 1,2,3

**STEP** 1 If you have an existing patch, logo, decal or artwork, please send it. if not, make a sketch of your idea. Use one of the provided shapes, or, if yours is different, use the space provided on the quotation request form. Remember, any size and shape is possible.

## **Tips on Designing**

• Use your imagination! There are no limits to size and shape, and the provided shapes can be used upside down, sideways... anyway you like. • Never indicate lettering smaller than 1/4 of an inch. Allow room for borders. If using a provided shape, place lettering inside the dotted lines. • Don't crowd your lettering. Allow room for greater legibility and a more attractive patch. • Select contrasting colors for a more dramatic and beautiful patch. Put light colors on dark backgrounds, or viceversa. Avoid the use of yellow on white.