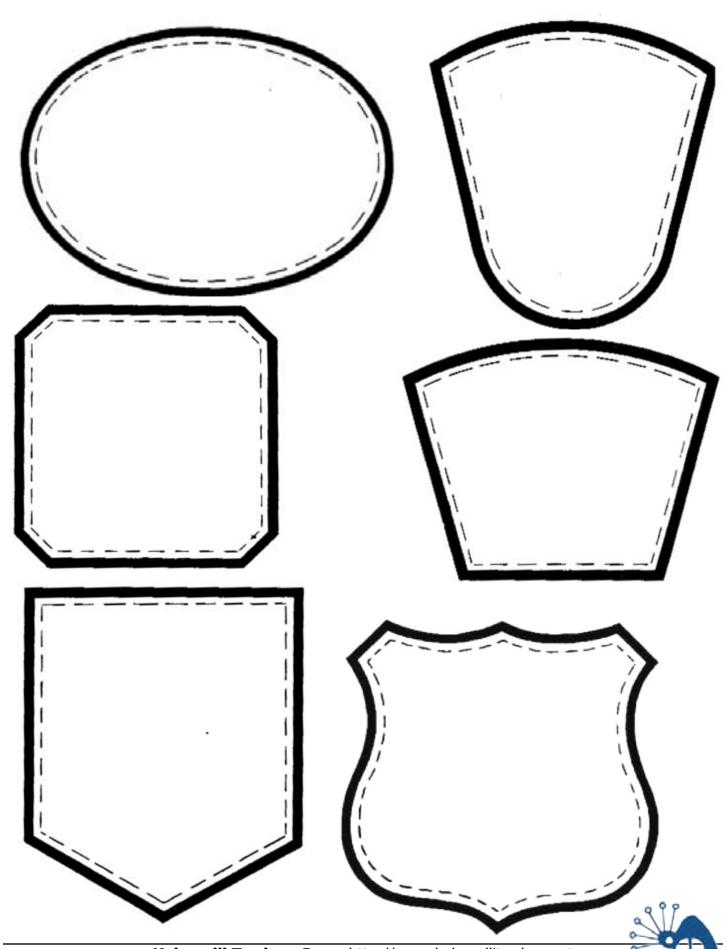

## ORDERING YOUR PATCH IS AS EASY AS 1,2,3

**STEP** 1 If you have an existing patch, logo, decal or artwork, please send it. if not, make a sketch of your idea. Use one of the provided shapes, or, if yours is different, use the space provided on the quotation request form. Remember, any size and shape is possible.

## **Tips on Designing**

• Use your imagination! There are no limits to size and shape, and the provided shapes can be used upside down, sideways... anyway you like. • Never indicate lettering smaller than 1/4 of an inch. Allow room for borders. If using a provided shape, place lettering inside the dotted lines. • Don't crowd your lettering. Allow room for greater legibility and a more attractive patch. • Select contrasting colors for a more dramatic and beautiful patch. Put light colors on dark backgrounds, or viceversa. Avoid the use of yellow on white.