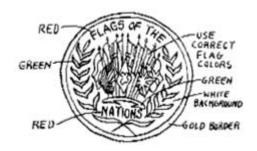

## Important:

- Be sure to indicate the colors you desire with porinters to the correct areas.
- Make a sketch actual size, or indicate correct dimensions.

## **Tips on Designing**

• Use your imagination! There are no limits to size and shape, and the provided shapes can be used upside down, sideways... anyway you like. • Never indicate lettering smaller than 1/4 of an inch. Allow room for borders. If using a provided shape, place lettering inside the dotted lines. • Don't crowd your lettering. Allow room for greater legibility and a more attractive patch. • Select contrasting colors for a more dramatic and beautiful patch. Put light colors on dark backgrounds, or viceversa. Avoid the use of yellow on white.