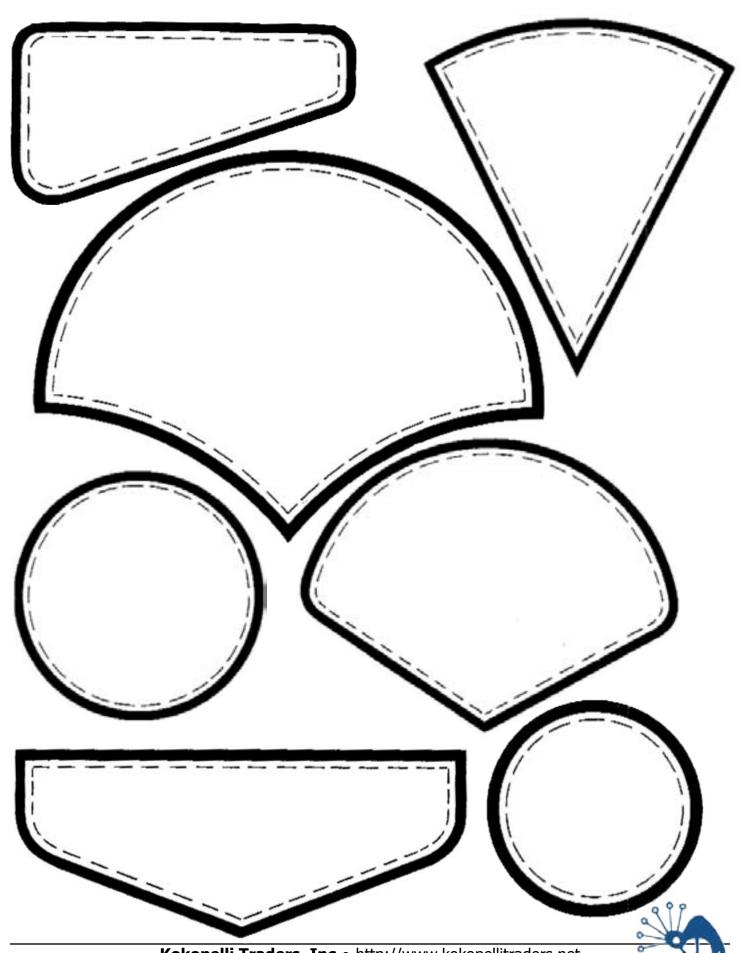

## ORDERING YOUR PATCH IS AS EASY AS 1,2,3

**STEP** 1 If you have an existing patch, logo, decal or artwork, please send it. if not, make a sketch of your idea. Use one of the provided shapes, or, if yours is different, use the space provided on the quotation request form. Remember, any size and shape is possible.

## **Tips on Designing**

• Use your imagination! There are no limits to size and shape, and the provided shapes can be used upside down, sideways... anyway you like. • Never indicate lettering smaller than 1/4 of an inch. Allow room for borders. If using a provided shape, place lettering inside the dotted lines. • Don't crowd your lettering. Allow room for greater legibility and a more attractive patch. • Select contrasting colors for a more dramatic and beautiful patch. Put light colors on dark backgrounds, or viceversa. Avoid the use of yellow on white.