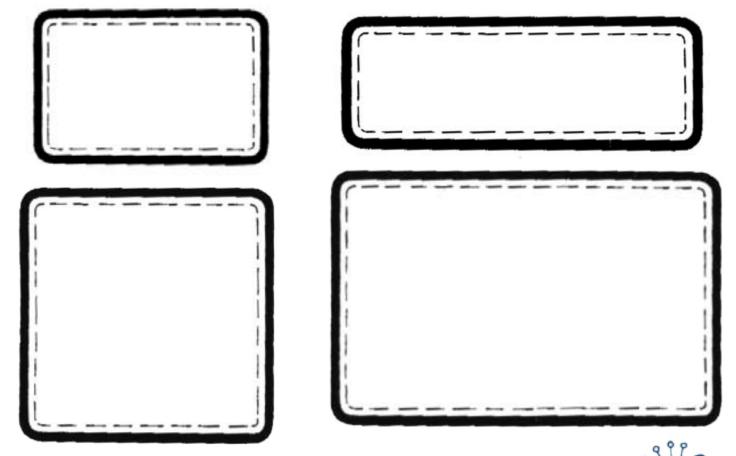

## ORDERING YOUR PATCH IS AS EASY AS 1,2,3

**STEP** 1 If you have an existing patch, logo, decal or artwork, please send it. if not, make a sketch of your idea. Use one of the provided shapes, or, if yours is different, use the space provided on the quotation request form. Remember, any size and shape is possible.

## **Tips on Designing**

• Use your imagination! There are no limits to size and shape, and the provided shapes can be used upside down, sideways... anyway you like. • Never indicate lettering smaller than 1/4 of an inch. Allow room for borders. If using a provided shape, place lettering inside the dotted lines. • Don't crowd your lettering. Allow room for greater legibility and a more attractive patch. • Select contrasting colors for a more dramatic and beautiful patch. Put light colors on dark backgrounds, or viceversa. Avoid the use of yellow on white.